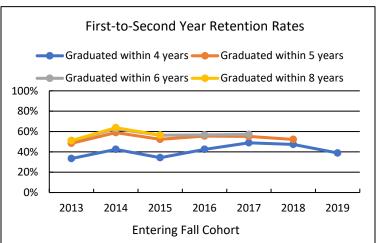

## College of Mount Saint Vincent Factbook 2023-2024

Historical Retention and Graduation Rates

Entering Fall Cohorts (First-Time, Full-Time Undergraduate Students)

| Entering<br>Cohort | Beginning<br>Enrollment | First-to-Second Year<br>Retention Rate | Graduated within 4 years | Graduated within 5 years | Graduated within 6 years | Graduated within 8 years |
|--------------------|-------------------------|----------------------------------------|--------------------------|--------------------------|--------------------------|--------------------------|
| 2013               | 386                     | 70%                                    | 33%                      | 48%                      | 51%                      | 51%                      |
| 2014               | 516                     | 78%                                    | 42%                      | 59%                      | 63%                      | 64%                      |
| 2015               | 321                     | 78%                                    | 34%                      | 52%                      | 56%                      | 56%                      |
| 2016               | 436                     | 73%                                    | 42%                      | 56%                      | 57%                      |                          |
| 2017               | 448                     | 76%                                    | 49%                      | 55%                      | 57%                      |                          |
| 2018               | 410                     | 78%                                    | 47%                      | 52%                      |                          |                          |
| 2019               | 440                     | 76%                                    | 39%                      |                          |                          |                          |
| 2020               | 413                     | 69%                                    |                          |                          |                          |                          |
| 2021               | 373                     | 69%                                    |                          |                          |                          |                          |
| 2022               | 493                     | 70%                                    |                          |                          | _                        | _                        |