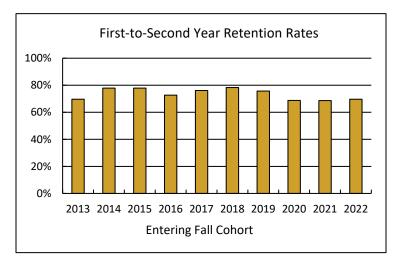

## College of Mount Saint Vincent Factbook 2023-2024

Historical Retention and Graduation Rates

Entering Fall Cohorts (First-Time, Full-Time Undergraduate Students)

| Entering<br>Cohort | Beginning<br>Enrollment | First-to-Second Year<br>Retention Rate | Graduated within 4 years | Graduated within 5 years | Graduated within 6 years | Graduated within 8 years |
|--------------------|-------------------------|----------------------------------------|--------------------------|--------------------------|--------------------------|--------------------------|
| 2013               | 386                     | 70%                                    | 33%                      | 48%                      | 51%                      | 51%                      |
| 2014               | 516                     | 78%                                    | 42%                      | 59%                      | 63%                      | 64%                      |
| 2015               | 321                     | 78%                                    | 34%                      | 52%                      | 56%                      | 56%                      |
| 2016               | 436                     | 73%                                    | 42%                      | 56%                      | 57%                      |                          |
| 2017               | 448                     | 76%                                    | 49%                      | 55%                      | 57%                      |                          |
| 2018               | 410                     | 78%                                    | 47%                      | 52%                      |                          |                          |
| 2019               | 440                     | 76%                                    | 39%                      |                          |                          |                          |
| 2020               | 413                     | 69%                                    |                          |                          |                          |                          |
| 2021               | 373                     | 69%                                    |                          |                          |                          |                          |
| 2022               | 493                     | 70%                                    |                          |                          | _                        | _                        |