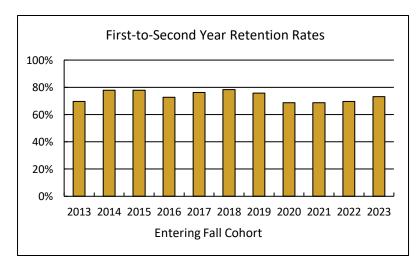

University of Mount Saint Vincent Factbook 2024-2025
Historical Retention and Graduation Rates
Entering Fall Cohorts (First-Time, Full-Time Undergraduate Students)

| Entering<br>Cohort | Beginning<br>Enrollment | First-to-Second Year<br>Retention Rate | Graduated<br>within 4 years | Graduated<br>within 5 years | Graduated<br>within 6 years | Graduated within 8 years |  |  |
|--------------------|-------------------------|----------------------------------------|-----------------------------|-----------------------------|-----------------------------|--------------------------|--|--|
| 2013               | 386                     | 70%                                    | 33%                         | 48%                         | 51%                         | 51%                      |  |  |
| 2014               | 516                     | 78%                                    | 43%                         | 59%                         | 63%                         | 64%                      |  |  |
| 2015               | 321                     | 78%                                    | 35%                         | 53%                         | 56%                         | 57%                      |  |  |
| 2016               | 436                     | 73%                                    | 42%                         | 56%                         | 57%                         | 58%                      |  |  |
| 2017               | 448                     | 76%                                    | 47%                         | 56%                         | 57%                         |                          |  |  |
| 2018               | 410                     | 78%                                    | 50%                         | 55%                         | 57%                         |                          |  |  |
| 2019               | 440                     | 76%                                    | 39%                         | 51%                         |                             |                          |  |  |
| 2020               | 413                     | 69%                                    | 43%                         |                             |                             |                          |  |  |
| 2021               | 373                     | 69%                                    |                             |                             |                             |                          |  |  |
| 2022               | 493                     | 70%                                    |                             |                             |                             |                          |  |  |
| 2023               | 486                     | 73%                                    |                             |                             |                             |                          |  |  |