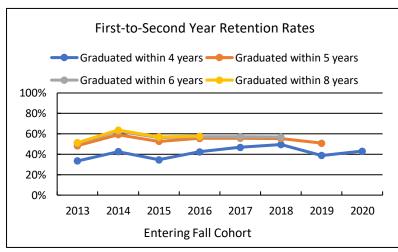

University of Mount Saint Vincent Factbook 2024-2025
Historical Retention and Graduation Rates
Entering Fall Cohorts (First-Time, Full-Time Undergraduate Students)

| Entering<br>Cohort | Beginning<br>Enrollment | First-to-Second Year<br>Retention Rate | Graduated<br>within 4 years | Graduated<br>within 5 years | Graduated<br>within 6 years | Graduated within 8 years |  |  |
|--------------------|-------------------------|----------------------------------------|-----------------------------|-----------------------------|-----------------------------|--------------------------|--|--|
| 2013               | 386                     | 70%                                    | 33%                         | 48%                         | 51%                         | 51%                      |  |  |
| 2014               | 516                     | 78%                                    | 43%                         | 59%                         | 63%                         | 64%                      |  |  |
| 2015               | 321                     | 78%                                    | 35%                         | 53%                         | 56%                         | 57%                      |  |  |
| 2016               | 436                     | 73%                                    | 42%                         | 56%                         | 57%                         | 58%                      |  |  |
| 2017               | 448                     | 76%                                    | 47%                         | 56%                         | 57%                         |                          |  |  |
| 2018               | 410                     | 78%                                    | 50%                         | 55%                         | 57%                         |                          |  |  |
| 2019               | 440                     | 76%                                    | 39%                         | 51%                         |                             |                          |  |  |
| 2020               | 413                     | 69%                                    | 43%                         |                             |                             |                          |  |  |
| 2021               | 373                     | 69%                                    |                             |                             |                             |                          |  |  |
| 2022               | 493                     | 70%                                    |                             |                             |                             |                          |  |  |
| 2023               | 486                     | 73%                                    |                             |                             |                             |                          |  |  |